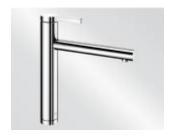

## **BLANCO LINEE**

Item No. 517594

metallic surface high pressure

### Pros



### Clear. Uncompromising. Consistent.

- Exclusive system design
- Coordinated perfectly with STEELART products, especially BLANCO CLARON and FLOW-IF
- Stainless steel satin polish for FLOW-IF and all CLARON without tap ledge
- Stainless steel brushed finish for CLARON-IF with tap ledge
- Enlarged working radius due to 360° swivelling arc spout

#### Colours



metallic surface Item No. 517594 high pressure

#### Available colours



chrome



Stainless steel satin polish



Stainless steel brushed finish

#### **Details**



Side View



Swivelling

# Scope of supply

- Spout can be swivelled by  $360^{\circ}$
- Ø 35 mm tap hole required
- With ceramic disk cartridge
- Flexible connection pipes with a length of 450 mm and 3/8" nut for particularly easy and secure installation
- Patented jet regulator for markedly reduced scaling
- Stabilisation plate to increase the stability of the tap when fitted in stainless steel sinks
- LGA approved
- DVGW approved