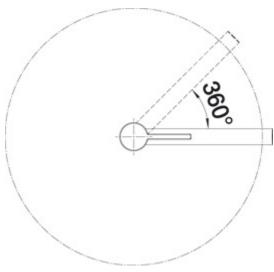

### Clear. Uncompromising. Consistent.

- Exclusive system design
- Coordinated perfectly with STEELART products, especially BLANCO CLARON and FLOW-IF
- Stainless steel satin polish for FLOW-IF and all CLARON without tap ledge
- Stainless steel brushed finish for CLARON-IF with tap ledge
- Enlarged working radius due to 360° swivelling arc spout

# Scope of supply

- Spout can be swivelled by  $360^{\circ}$
- Ø 35 mm tap hole required
- With ceramic disk cartridge
- Flexible connection pipes with a length of 450 mm and 3/8" nut for particularly easy and secure installation
- Patented jet regulator for markedly reduced scaling
- Stabilisation plate to increase the stability of the tap when fitted in stainless steel sinks
- LGA approved
- DVGW approved