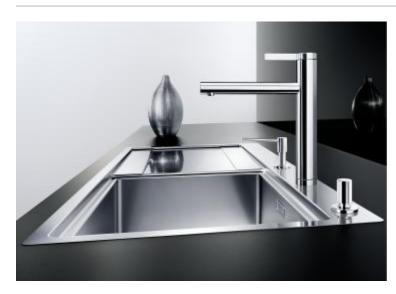

## **BLANCO LINEE**

Item No. 517594

metallic surface high pressure

### Clear. Uncompromising. Consistent.

- Exclusive system design
- Coordinated perfectly with STEELART products, especially BLANCO CLARON and FLOW-IF
- Stainless steel satin polish for FLOW-IF and all CLARON without tap ledge
- Stainless steel brushed finish for CLARON-IF with tap ledge
- Enlarged working radius due to 360° swivelling arc spout

# Scope of supply

- Spout can be swivelled by  $360^{\circ}$
- Ø 35 mm tap hole required
- With ceramic disk cartridge
- Flexible connection pipes with a length of 450 mm and 3/8" nut for particularly easy and secure installation
- Patented jet regulator for markedly reduced scaling
- Stabilisation plate to increase the stability of the tap when fitted in stainless steel sinks
- LGA approved
- DVGW approved