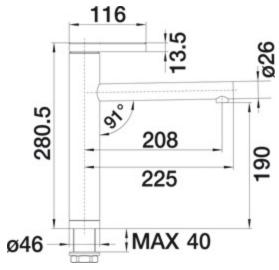

#### **Details**

Side View

Swivelling

# Scope of supply

- Spout can be swivelled by  $360^{\circ}$
- Ø 35 mm tap hole required
- With ceramic disk cartridge
- Flexible connection pipes with a length of 450 mm and 3/8" nut for particularly easy and secure installation
- Patented jet regulator for markedly reduced scaling
- Stabilisation plate to increase the stability of the tap when fitted in stainless steel sinks
- LGA approved
- DVGW approved